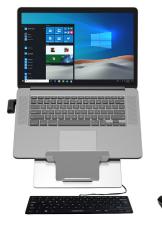

# Ergo Kit Wired

Wired Complete Portable Ergonomic Workstation Kit for Laptop

Piano II USB Wired

USB hub

#### **Reasons to Buy**

Create a Healthier Workspace Anywhere: Includes all essential ergonomic tools to reduce strain and improve comfort.

Portable and Lightweight: Designed for easy transport, ideal for professionals on the go.

Simplify Your Workflow: A complete, portable solution saves you time and effort in setting up.

Durable Materials: Built to last with high-quality, long-lasting materials

standivarius DMR Ergonomics SRL Calea Circumvalatiuniinr 37 / 27 300671 Timisoara Romania