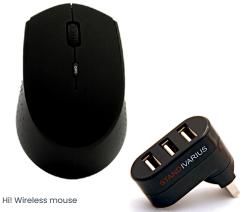

Typing Comfort: Piano II USB keyboard offers tactile, quiet keys with a low-profile design for natural hand positioning.

Precision Control: Hi! Wireless optical mouse supports the hand's natural posture and reduces wrist fatigue.

Connect Everything with Ease: Rotatable USB-A hub for more connections.

### **Quick Technical Specifications**

| Laptop Stand  | Oryx evo D – with document holder, foldable, 4 height |
|---------------|-------------------------------------------------------|
|               | levels supports laptops up to 17" max 4kgs            |
| Keyboard      | Piano II USB Wired – lightweight, plug & play         |
| Mouse         | Hi! Optical mouse - 2.4Hz wireless connection         |
|               | non-rechargeable batteries                            |
| USB Hub       | 3 USB-A ports, plug & play                            |
| Weight (Kit)  | Approx. 600 g (combined)                              |
| Compatibility | Windows, IOS, Android                                 |
| Product code  | ST950103                                              |