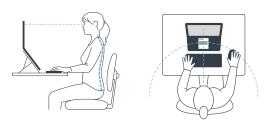

#### **Key Features and Benefits**

All-in-One Ergonomic Solution: Transforms any desk into an ergonomic setup. Posture-Perfect: Oryx evo D raises laptops to eye level to support better posture and reduce neck strain.

## Laptop Kit Ergonomics