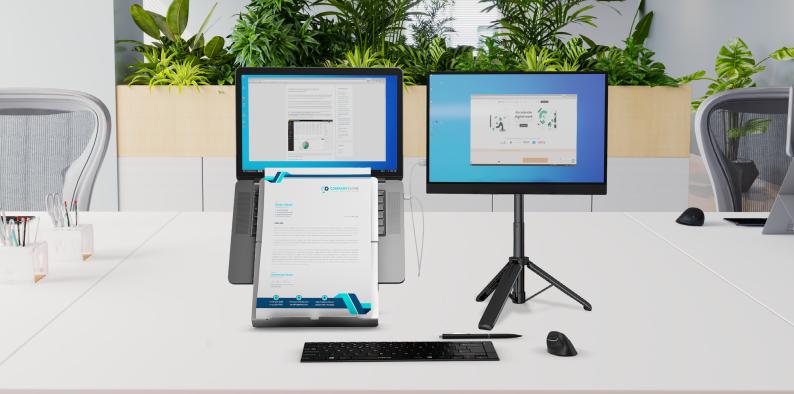

# Ergo Kit Wired

Wired Complete Portable Ergonomic Workstation Kit for Laptop

Piano II USB Wired

USB hub

#### **Key Features and Benefits**

All-in-One Ergonomic Solution: Transforms any desk into an ergonomic setup. Posture-Perfect: Oryx evo D raises laptops to eye level to support better posture and reduce neck strain.

Typing Comfort: Piano II USB keyboard offers tactile, quiet keys with a low-profile design for natural hand positioning.

Precision Control: Hi! Wireless optical mouse supports the hand's natural posture and reduces wrist fatigue.

Connect Everything with Ease: Rotatable USB-A hub for more connections.