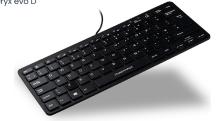

Typing Comfort: Piano II USB keyboard offers tactile, quiet keys with a low-profile design for natural hand positioning.

Precision Control: Hi! Wireless optical mouse supports the hand's natural posture and reduces wrist fatigue.

### **Quick Technical Specifications**

| Laptop Stand  | Oryx evo D – with document holder, foldable, 4 height |
|---------------|-------------------------------------------------------|
|               | levels supports laptops up to 17" max 4kgs            |
| Keyboard      | Piano II USB Wired – lightweight, plug & play         |
| Mouse         | Hi! Optical mouse - 2.4Hz wireless connection         |
|               | non-rechargeable batteries                            |
| USB Hub       | 3 USB-A ports, plug & play                            |
| Weight (Kit)  | Approx. 600 g (combined)                              |
| Compatibility | Windows, IOS, Android                                 |
| Product code  | ST950103                                              |