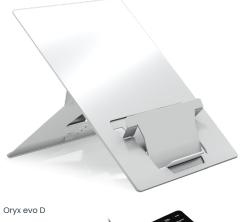

#### **Key Features and Benefits**

All-in-One Ergonomic Solution: Transforms any desk into an ergonomic setup. Posture-Perfect: Oryx evo D raises laptops to eye level to support better posture and reduce neck strain.

### **Quick Technical Specifications**

| Laptop Stand  | Oryx evo D – with document holder, foldable, 4 height |
|---------------|-------------------------------------------------------|
|               | levels supports laptops up to 17" max 4kgs            |
| Keyboard      | Piano II USB Wired – lightweight, plug & play         |
| Mouse         | Hi! Optical mouse - 2.4Hz wireless connection         |
|               | non-rechargeable batteries                            |
| USB Hub       | 3 USB-A ports, plug & play                            |
| Weight (Kit)  | Approx. 600 g (combined)                              |
| Compatibility | Windows, IOS, Android                                 |
| Product code  | ST950103                                              |