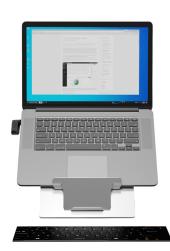

# **Ergo Kit Wireless**

Wireless Complete Portable Ergonomic Workstation Kit for Laptop

#### Key Features and Benefits

All-in-One Ergonomic Solution: Transforms any desk into an ergonomic setup. Posture-Perfect: Oryx evo D raises laptops to eye level to support better posture and reduce neck strain.

## **Laptop Kit Ergonomics**

### Reasons to Buy

Create a Healthier Workspace Anywhere: Includes all essential ergonomic tools to reduce strain and improve comfort.

Portable and Lightweight: Designed for easy transport, ideal for professionals on the go.

Simplify Your Workflow: A complete, portable solution saves you time and effort in setting up.

Durable Materials: Built to last with high-quality, long-lasting materials

standivarius

DMR Ergonomics SRL

Calea Circumvalatiuniinr 37 / 27