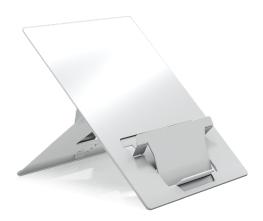

#### Key Features and Benefits

All-in-One Ergonomic Solution: Transforms any desk into an ergonomic setup. Posture-Perfect: Oryx evo D raises laptops to eye level to support better posture and reduce neck strain.

#### **Quick Technical Specifications**

| Laptop Stand  | Oryx evo D – with document holder, foldable, 4 height |
|---------------|-------------------------------------------------------|
|               | levels supports laptops up to 17" max 4kgs            |
| Keyboard      | Solo X – Wireless 2.4Hz connection, rechargeable      |
|               | low-profile keys                                      |
| Mouse         | Hi! Optical mouse - 2.4Hz wireless connection         |
|               | non-rechargeable batteries                            |
| USB Hub       | 3 USB-A ports, plug & play                            |
| Weight (Kit)  | Approx. 600 g (combined)                              |
| Compatibility | Windows, IOS, Android                                 |
| Charging      | micro USB                                             |
| Product code  | ST950102                                              |
|               |                                                       |