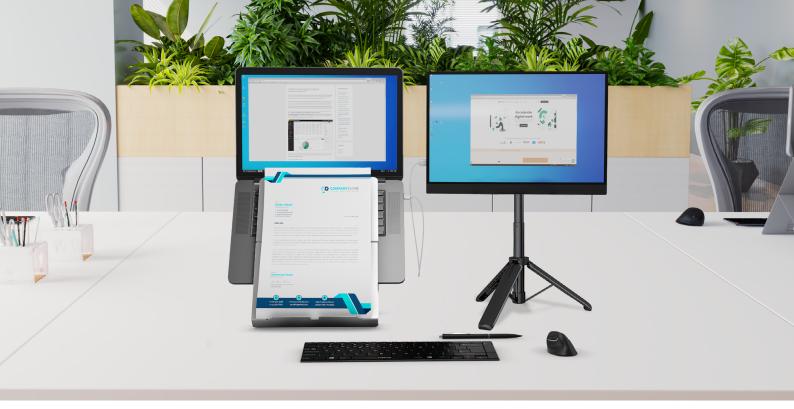

# **Ergo Kit Wireless**

Wireless Complete Portable Ergonomic Workstation Kit for Laptop

#### Key Features and Benefits

All-in-One Ergonomic Solution: Transforms any desk into an ergonomic setup. Posture-Perfect: Oryx evo D raises laptops to eye level to support better posture and reduce neck strain.

Typing Comfort: Solo X keyboard offers tactile, quiet keys with a low-profile design for natural hand positioning.

Precision Control: Hi! Wireless optical mouse supports the hand's natural posture and reduces wrist fatigue.

Connect Everything with Ease: Rotatable USB-A hub for more connections.

Wireless 2.4Ghz

#### **Quick Technical Specifications**

| Laptop Stand  | Oryx evo D – with document holder, foldable, 4 height |
|---------------|-------------------------------------------------------|
|               | levels supports laptops up to 17" max 4kgs            |
| Keyboard      | Solo X – Wireless 2.4Hz connection, rechargeable      |
|               | low-profile keys                                      |
| Mouse         | Hi! Optical mouse - 2.4Hz wireless connection         |
|               | non-rechargeable batteries                            |
| USB Hub       | 3 USB-A ports, plug & play                            |
| Weight (Kit)  | Approx. 600 g (combined)                              |
| Compatibility | Windows, IOS, Android                                 |
| Charging      | micro USB                                             |
| Product code  | ST950102                                              |
|               |                                                       |