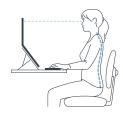

#### Key Features and Benefits

All-in-One Ergonomic Solution: Transforms any desk into an ergonomic setup. Posture-Perfect: Oryx evo D raises laptops to eye level to support better posture and reduce neck strain.

## **Laptop Kit Ergonomics**