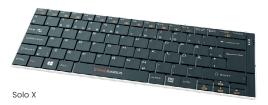

Typing Comfort: Solo X keyboard offers tactile, quiet keys with a low-profile design for natural hand positioning.

Precision Control: Hi! Wireless optical mouse supports the hand's natural posture and reduces wrist fatigue.

#### **Quick Technical Specifications**

| Laptop Stand  | Oryx evo D – with document holder, foldable, 4 height |
|---------------|-------------------------------------------------------|
|               | levels supports laptops up to 17" max 4kgs            |
| Keyboard      | Solo X – Wireless 2.4Hz connection, rechargeable      |
|               | low-profile keys                                      |
| Mouse         | Hi! Optical mouse - 2.4Hz wireless connection         |
|               | non-rechargeable batteries                            |
| USB Hub       | 3 USB-A ports, plug & play                            |
| Weight (Kit)  | Approx. 600 g (combined)                              |
| Compatibility | Windows, IOS, Android                                 |
| Charging      | micro USB                                             |
| Product code  | ST950102                                              |
|               |                                                       |