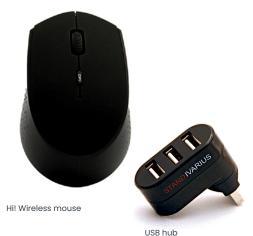

Typing Comfort: Solo X keyboard offers tactile, quiet keys with a low-profile design for natural hand positioning.

Precision Control: Hi! Wireless optical mouse supports the hand's natural posture and reduces wrist fatigue.

Connect Everything with Ease: Rotatable USB-A hub for more connections.

Wireless 2.4Ghz

#### **Quick Technical Specifications**

| Laptop Stand  | Oryx evo D – with document holder, foldable, 4 height |
|---------------|-------------------------------------------------------|
|               | levels supports laptops up to 17" max 4kgs            |
| Keyboard      | Solo X – Wireless 2.4Hz connection, rechargeable      |
|               | low-profile keys                                      |
| Mouse         | Hi! Optical mouse - 2.4Hz wireless connection         |
|               | non-rechargeable batteries                            |
| USB Hub       | 3 USB-A ports, plug & play                            |
| Weight (Kit)  | Approx. 600 g (combined)                              |
| Compatibility | Windows, IOS, Android                                 |
| Charging      | micro USB                                             |
| Product code  | ST950102                                              |
|               |                                                       |